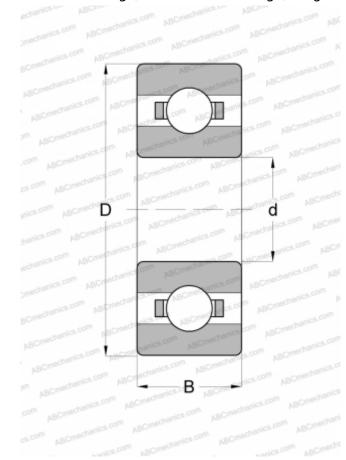

## **Technical specification**

| DIMENSIONS, MM                  |             |
|---------------------------------|-------------|
| d                               | 9,525       |
| D                               | 22,225      |
| В                               | 5,555       |
| WEIGHT, KG                      | 0,014       |
| MANUFACTURER                    | FAG         |
| INTERCHANGE                     |             |
| ABC                             | <u>R6</u>   |
| EZO                             | <u>R6</u>   |
| ADR                             | <u>Y3/8</u> |
| NMB                             | R1-1438     |
| NTN                             | <u>R6</u>   |
| GRW                             | BR3/8       |
| BARDEN                          | <u>R6</u>   |
| MPB - TIMKEN<br>SUPER PRECISION | R6R         |
| FAG                             | <u>R6</u>   |
| SKF                             | <u>EE-3</u> |
| MRC                             | <u>R-6</u>  |
| FAFNIR                          | <u>S3K</u>  |
| NEW DEPARTURE                   | <u>R-6</u>  |
| RHP                             | KLNJ 3/8    |