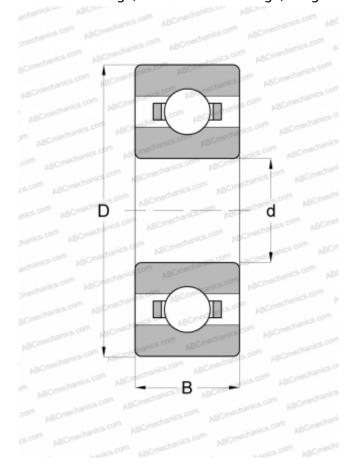

## **Technical specification**

| DIMENSIONS, MM  |             |
|-----------------|-------------|
| d               | 9,525       |
| D               | 22,225      |
| В               | 5,555       |
| WEIGHT, KG      | 0,014       |
| MANUFACTURER    | NEW         |
|                 | DEPARTURE   |
| INTERCHANGE     |             |
| ABC             | <u>R6</u>   |
| EZO             | <u>R6</u>   |
| ADR             | <u>Y3/8</u> |
| NMB             | R1-1438     |
| NTN             | <u>R6</u>   |
| GRW             | BR3/8       |
| BARDEN          | <u>R6</u>   |
| MPB - TIMKEN    | R6R         |
| SUPER PRECISION |             |
| FAG             | <u>R6</u>   |
| SKF             | <u>EE-3</u> |
| MRC             | <u>R-6</u>  |
| FAG             | <u>R-6</u>  |
| FAFNIR          | S3K         |
| RHP             | KLNJ 3/8    |