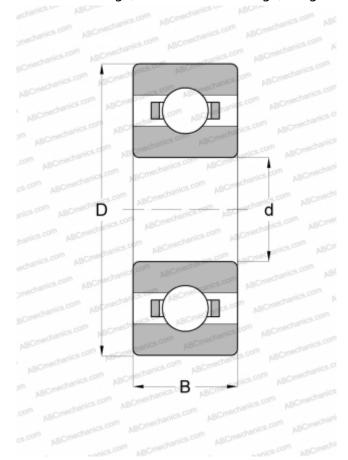

## **Technical specification**

**DIMENSIONS. MM** 

| Difference of the contract of |             |
|-------------------------------------------------------------------------------------------------------------------------------------------------------------------------------------------------------------------------------------------------------------------------------------------------------------------------------------------------------------------------------------------------------------------------------------------------------------------------------------------------------------------------------------------------------------------------------------------------------------------------------------------------------------------------------------------------------------------------------------------------------------------------------------------------------------------------------------------------------------------------------------------------------------------------------------------------------------------------------------------------------------------------------------------------------------------------------------------------------------------------------------------------------------------------------------------------------------------------------------------------------------------------------------------------------------------------------------------------------------------------------------------------------------------------------------------------------------------------------------------------------------------------------------------------------------------------------------------------------------------------------------------------------------------------------------------------------------------------------------------------------------------------------------------------------------------------------------------------------------------------------------------------------------------------------------------------------------------------------------------------------------------------------------------------------------------------------------------------------------------------------|-------------|
| d                                                                                                                                                                                                                                                                                                                                                                                                                                                                                                                                                                                                                                                                                                                                                                                                                                                                                                                                                                                                                                                                                                                                                                                                                                                                                                                                                                                                                                                                                                                                                                                                                                                                                                                                                                                                                                                                                                                                                                                                                                                                                                                             | 6,350       |
| D                                                                                                                                                                                                                                                                                                                                                                                                                                                                                                                                                                                                                                                                                                                                                                                                                                                                                                                                                                                                                                                                                                                                                                                                                                                                                                                                                                                                                                                                                                                                                                                                                                                                                                                                                                                                                                                                                                                                                                                                                                                                                                                             | 17,463      |
| В                                                                                                                                                                                                                                                                                                                                                                                                                                                                                                                                                                                                                                                                                                                                                                                                                                                                                                                                                                                                                                                                                                                                                                                                                                                                                                                                                                                                                                                                                                                                                                                                                                                                                                                                                                                                                                                                                                                                                                                                                                                                                                                             | 6,350       |
| WEIGHT, KG                                                                                                                                                                                                                                                                                                                                                                                                                                                                                                                                                                                                                                                                                                                                                                                                                                                                                                                                                                                                                                                                                                                                                                                                                                                                                                                                                                                                                                                                                                                                                                                                                                                                                                                                                                                                                                                                                                                                                                                                                                                                                                                    | 0,011       |
| MANUFACTURER                                                                                                                                                                                                                                                                                                                                                                                                                                                                                                                                                                                                                                                                                                                                                                                                                                                                                                                                                                                                                                                                                                                                                                                                                                                                                                                                                                                                                                                                                                                                                                                                                                                                                                                                                                                                                                                                                                                                                                                                                                                                                                                  | NICE        |
| INTERCHANGE                                                                                                                                                                                                                                                                                                                                                                                                                                                                                                                                                                                                                                                                                                                                                                                                                                                                                                                                                                                                                                                                                                                                                                                                                                                                                                                                                                                                                                                                                                                                                                                                                                                                                                                                                                                                                                                                                                                                                                                                                                                                                                                   |             |
| ABC                                                                                                                                                                                                                                                                                                                                                                                                                                                                                                                                                                                                                                                                                                                                                                                                                                                                                                                                                                                                                                                                                                                                                                                                                                                                                                                                                                                                                                                                                                                                                                                                                                                                                                                                                                                                                                                                                                                                                                                                                                                                                                                           | <u>1602</u> |
| FEDERAL/SCHA TZ                                                                                                                                                                                                                                                                                                                                                                                                                                                                                                                                                                                                                                                                                                                                                                                                                                                                                                                                                                                                                                                                                                                                                                                                                                                                                                                                                                                                                                                                                                                                                                                                                                                                                                                                                                                                                                                                                                                                                                                                                                                                                                               | BR-02       |
| THE GENERAL                                                                                                                                                                                                                                                                                                                                                                                                                                                                                                                                                                                                                                                                                                                                                                                                                                                                                                                                                                                                                                                                                                                                                                                                                                                                                                                                                                                                                                                                                                                                                                                                                                                                                                                                                                                                                                                                                                                                                                                                                                                                                                                   | 21104-00    |
| Schatz                                                                                                                                                                                                                                                                                                                                                                                                                                                                                                                                                                                                                                                                                                                                                                                                                                                                                                                                                                                                                                                                                                                                                                                                                                                                                                                                                                                                                                                                                                                                                                                                                                                                                                                                                                                                                                                                                                                                                                                                                                                                                                                        | BR-02       |