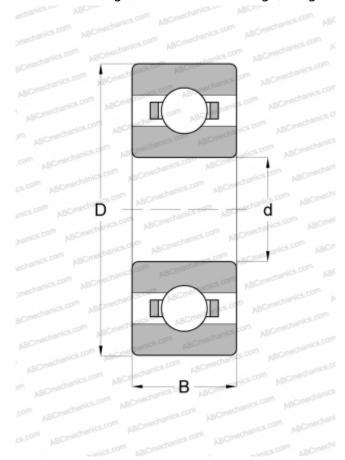

## **Technical specification**

**DIMENSIONS. MM** 

| Difference of the contract of |                 |                |
|-------------------------------------------------------------------------------------------------------------------------------------------------------------------------------------------------------------------------------------------------------------------------------------------------------------------------------------------------------------------------------------------------------------------------------------------------------------------------------------------------------------------------------------------------------------------------------------------------------------------------------------------------------------------------------------------------------------------------------------------------------------------------------------------------------------------------------------------------------------------------------------------------------------------------------------------------------------------------------------------------------------------------------------------------------------------------------------------------------------------------------------------------------------------------------------------------------------------------------------------------------------------------------------------------------------------------------------------------------------------------------------------------------------------------------------------------------------------------------------------------------------------------------------------------------------------------------------------------------------------------------------------------------------------------------------------------------------------------------------------------------------------------------------------------------------------------------------------------------------------------------------------------------------------------------------------------------------------------------------------------------------------------------------------------------------------------------------------------------------------------------|-----------------|----------------|
|                                                                                                                                                                                                                                                                                                                                                                                                                                                                                                                                                                                                                                                                                                                                                                                                                                                                                                                                                                                                                                                                                                                                                                                                                                                                                                                                                                                                                                                                                                                                                                                                                                                                                                                                                                                                                                                                                                                                                                                                                                                                                                                               | d               | 7,938          |
|                                                                                                                                                                                                                                                                                                                                                                                                                                                                                                                                                                                                                                                                                                                                                                                                                                                                                                                                                                                                                                                                                                                                                                                                                                                                                                                                                                                                                                                                                                                                                                                                                                                                                                                                                                                                                                                                                                                                                                                                                                                                                                                               | D               | 22,225         |
|                                                                                                                                                                                                                                                                                                                                                                                                                                                                                                                                                                                                                                                                                                                                                                                                                                                                                                                                                                                                                                                                                                                                                                                                                                                                                                                                                                                                                                                                                                                                                                                                                                                                                                                                                                                                                                                                                                                                                                                                                                                                                                                               | В               | 7,142          |
|                                                                                                                                                                                                                                                                                                                                                                                                                                                                                                                                                                                                                                                                                                                                                                                                                                                                                                                                                                                                                                                                                                                                                                                                                                                                                                                                                                                                                                                                                                                                                                                                                                                                                                                                                                                                                                                                                                                                                                                                                                                                                                                               | WEIGHT, KG      | 0,015          |
|                                                                                                                                                                                                                                                                                                                                                                                                                                                                                                                                                                                                                                                                                                                                                                                                                                                                                                                                                                                                                                                                                                                                                                                                                                                                                                                                                                                                                                                                                                                                                                                                                                                                                                                                                                                                                                                                                                                                                                                                                                                                                                                               | MANUFACTURER    | Schatz         |
| INTERCHANGE                                                                                                                                                                                                                                                                                                                                                                                                                                                                                                                                                                                                                                                                                                                                                                                                                                                                                                                                                                                                                                                                                                                                                                                                                                                                                                                                                                                                                                                                                                                                                                                                                                                                                                                                                                                                                                                                                                                                                                                                                                                                                                                   |                 |                |
|                                                                                                                                                                                                                                                                                                                                                                                                                                                                                                                                                                                                                                                                                                                                                                                                                                                                                                                                                                                                                                                                                                                                                                                                                                                                                                                                                                                                                                                                                                                                                                                                                                                                                                                                                                                                                                                                                                                                                                                                                                                                                                                               | ABC             | <u>1603</u>    |
|                                                                                                                                                                                                                                                                                                                                                                                                                                                                                                                                                                                                                                                                                                                                                                                                                                                                                                                                                                                                                                                                                                                                                                                                                                                                                                                                                                                                                                                                                                                                                                                                                                                                                                                                                                                                                                                                                                                                                                                                                                                                                                                               | FEDERAL/SCHA TZ | BR-03          |
|                                                                                                                                                                                                                                                                                                                                                                                                                                                                                                                                                                                                                                                                                                                                                                                                                                                                                                                                                                                                                                                                                                                                                                                                                                                                                                                                                                                                                                                                                                                                                                                                                                                                                                                                                                                                                                                                                                                                                                                                                                                                                                                               | NICE            | <u>1603 NS</u> |
|                                                                                                                                                                                                                                                                                                                                                                                                                                                                                                                                                                                                                                                                                                                                                                                                                                                                                                                                                                                                                                                                                                                                                                                                                                                                                                                                                                                                                                                                                                                                                                                                                                                                                                                                                                                                                                                                                                                                                                                                                                                                                                                               | THE GENERAL     | 21405-00       |