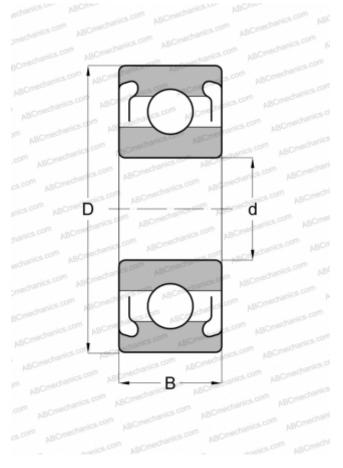

## **Technical specification**

| <b>B</b> 114 | ENIC |       |    |
|--------------|------|-------|----|
| DIM          | ENS  | IONS, | ΜМ |

| ,               |                 |  |  |
|-----------------|-----------------|--|--|
| d               | 1,191           |  |  |
| D               | 3,967           |  |  |
| В               | 2,380           |  |  |
| WEIGHT, KG      | 0,001           |  |  |
| MANUFACTURER    | ABC             |  |  |
| INTERCHANGE     |                 |  |  |
| EZO             | ROZZ            |  |  |
| ADR             | <u>X3/64ZZ</u>  |  |  |
| ISC             | ROZZS           |  |  |
| NMB             | R1-2 1/2ZZ      |  |  |
| NTN             | RAOZZA          |  |  |
| RMB             | <u>RF1706X</u>  |  |  |
| GRW             | <u>1191-2Z</u>  |  |  |
| BARDEN          | 21/2CHH         |  |  |
| MPB - TIMKEN    | R1-21/2ZZ       |  |  |
| SUPER PRECISION |                 |  |  |
| FAG             | <u>R0310.2Z</u> |  |  |