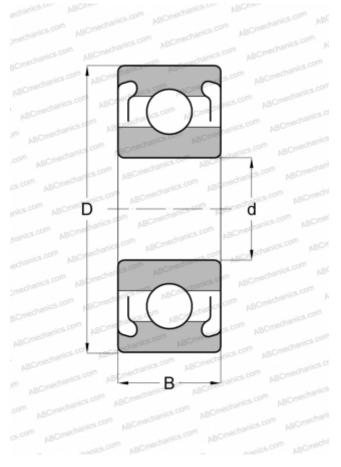

## **Technical specification**

| <b>B</b> 114 | ENIC |       |    |
|--------------|------|-------|----|
| DIM          | ENS  | IONS, | ΜМ |

| d               | 1,191             |  |  |
|-----------------|-------------------|--|--|
| D               | 3,967             |  |  |
| В               | 2,380             |  |  |
| WEIGHT, KG      | 0,001             |  |  |
| MANUFACTURER    | NTN               |  |  |
| INTERCHANGE     |                   |  |  |
| ABC             | <u>R0 ZZ</u>      |  |  |
| EZO             | ROZZ              |  |  |
| ADR             | <u>X3/64ZZ</u>    |  |  |
| ISC             | ROZZS             |  |  |
| NMB             | <u>R1-2 1/2ZZ</u> |  |  |
| RMB             | <u>RF1706X</u>    |  |  |
| GRW             | <u>1191-2Z</u>    |  |  |
| BARDEN          | 21/2CHH           |  |  |
| MPB - TIMKEN    | <u>R1-21/2ZZ</u>  |  |  |
| SUPER PRECISION |                   |  |  |
| FAG             | <u>R0310.2Z</u>   |  |  |