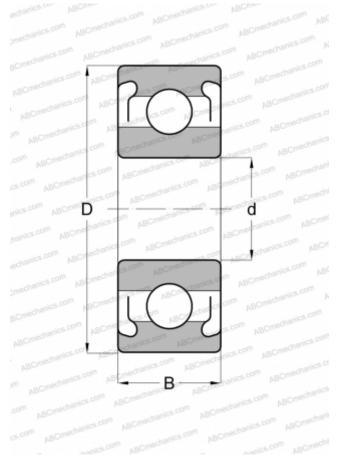

## **Technical specification**

| <b>B</b> 114 | ENIC |       |    |
|--------------|------|-------|----|
| DIM          | ENS  | IONS, | ΜМ |

| DIMENSIONS, MM                  |                   |  |  |
|---------------------------------|-------------------|--|--|
| d                               | 1,191             |  |  |
| D                               | 3,967             |  |  |
| В                               | 2,380             |  |  |
| WEIGHT, KG                      | 0,001             |  |  |
| MANUFACTURER                    | FAG               |  |  |
| INTERCHANGE                     |                   |  |  |
| ABC                             | <u>R0 ZZ</u>      |  |  |
| EZO                             | ROZZ              |  |  |
| ADR                             | <u>X3/64ZZ</u>    |  |  |
| ISC                             | ROZZS             |  |  |
| NMB                             | <u>R1-2 1/2ZZ</u> |  |  |
| NTN                             | RAOZZA            |  |  |
| RMB                             | <u>RF1706X</u>    |  |  |
| GRW                             | <u>1191-2Z</u>    |  |  |
| BARDEN                          | 21/2CHH           |  |  |
| MPB - TIMKEN<br>SUPER PRECISION | <u>R1-21/2ZZ</u>  |  |  |
|                                 |                   |  |  |