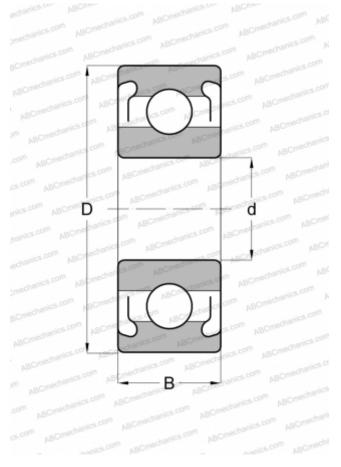

## **Technical specification**

| DIMENSIONS, | мм |
|-------------|----|
|             |    |

| ,               |                  |
|-----------------|------------------|
| d               | 1,984            |
| D               | 6,350            |
| В               | 3,571            |
| WEIGHT, KG      | 0,001            |
| MANUFACTURER    | RMB              |
| INTERCHANGE     |                  |
| ABC             | <u>R1-4 ZZ</u>   |
| EZO             | <u>R1-4ZZ</u>    |
| ADR             | <u>X5/64ZZ</u>   |
| ISC             | R14ZZS           |
| NMB             | RA1-4ZZ          |
| NTN             | RA1-4ZZA         |
| GRW             | BR5/64-2Z        |
| BARDEN          | <u>R1-4SS</u>    |
| MPB - TIMKEN    | <u>4CHH</u>      |
| SUPER PRECISION |                  |
| FAG             | <u>R0516. 2Z</u> |