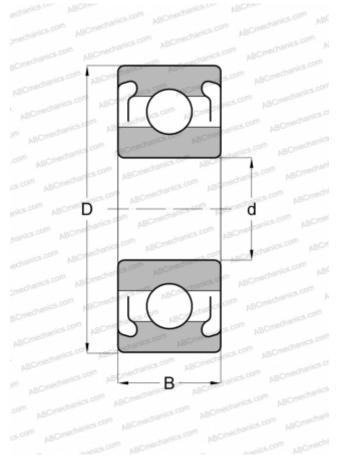

## **Technical specification**

| DIM   | FNS | 5 1  | MM    |
|-------|-----|------|-------|
| ויווש |     | з, і | *11*1 |

| ,,              |                  |  |
|-----------------|------------------|--|
| d               | 2,380            |  |
| D               | 4,763            |  |
| В               | 2,380            |  |
| WEIGHT, KG      | 0,001            |  |
| MANUFACTURER    | RMB              |  |
| INTERCHANGE     |                  |  |
| ABC             | <u>R133 ZZ</u>   |  |
| EZO             | <u>R133ZZS</u>   |  |
| ADR             | AX3/32ZZ         |  |
| ISC             | <u>R133ZZS</u>   |  |
| NMB             | <u>R1-3332ZZ</u> |  |
| NTN             | RA133ZZA         |  |
| GRW             | <u>2380-2Z</u>   |  |
| BARDEN          | <u>R133SS</u>    |  |
| MPB - TIMKEN    | <u>3332CHH</u>   |  |
| SUPER PRECISION |                  |  |
| FAG             | R0612.2Z         |  |