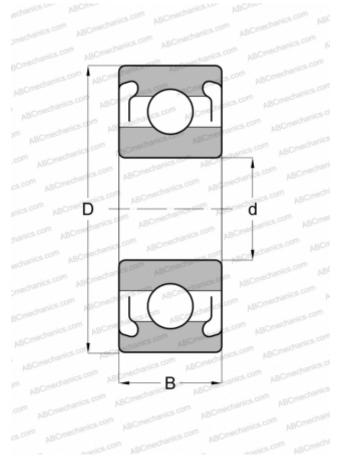

## Deep groove ball bearings

TYPE: Ball bearings, Radial ball bearings, Single row, Without flange, With shields 2Z, inch size

## **Technical specification**

| DIM   | FNS | 5 1  | MM    |
|-------|-----|------|-------|
| ויווש |     | з, і | *11*1 |

| d               | 2,380            |  |  |  |
|-----------------|------------------|--|--|--|
| D               | 4,763            |  |  |  |
| В               | 2,380            |  |  |  |
| WEIGHT, KG      | 0,001            |  |  |  |
| MANUFACTURER    | GRW              |  |  |  |
| INTERCHANGE     |                  |  |  |  |
| ABC             | <u>R133 ZZ</u>   |  |  |  |
| EZO             | <u>R133ZZS</u>   |  |  |  |
| ADR             | AX3/32ZZ         |  |  |  |
| ISC             | <u>R133ZZS</u>   |  |  |  |
| NMB             | <u>R1-3332ZZ</u> |  |  |  |
| NTN             | RA133ZZA         |  |  |  |
| RMB             | <u>RF3010X</u>   |  |  |  |
| BARDEN          | R133SS           |  |  |  |
| MPB - TIMKEN    | <u>3332CHH</u>   |  |  |  |
| SUPER PRECISION |                  |  |  |  |
| FAG             | R0612.2Z         |  |  |  |