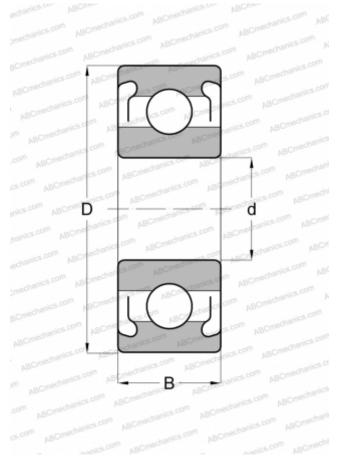

## **Technical specification**

| DIM | EN: | SION | IS. | мм |
|-----|-----|------|-----|----|
|     | _   |      | ,   |    |

| d               | 2,380            |
|-----------------|------------------|
| D               | 4,763            |
| В               | 2,380            |
| WEIGHT, KG      | 0,001            |
| MANUFACTURER    | BARDEN           |
| INTERCHANGE     |                  |
| ABC             | <u>R133 ZZ</u>   |
| EZO             | <u>R133ZZS</u>   |
| ADR             | AX3/32ZZ         |
| ISC             | <u>R133ZZS</u>   |
| NMB             | <u>R1-3332ZZ</u> |
| NTN             | RA133ZZA         |
| RMB             | <u>RF3010X</u>   |
| GRW             | <u>2380-2Z</u>   |
| MPB - TIMKEN    | <u>3332CHH</u>   |
| SUPER PRECISION |                  |
| FAG             | <u>R0612.2Z</u>  |
|                 |                  |