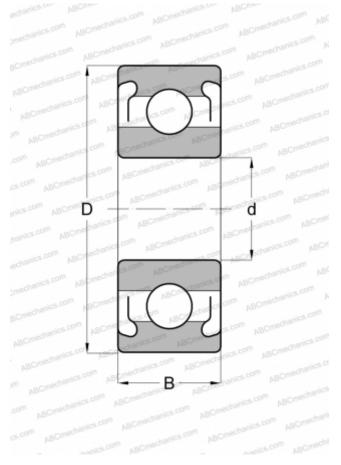

## **Technical specification**

| DIME | INSIO | NS. | мм |
|------|-------|-----|----|
|      |       |     |    |

| DIMENSIONS, MM  |                 |  |  |
|-----------------|-----------------|--|--|
| d               | 3,175           |  |  |
| D               | 9,525           |  |  |
| В               | 3,571           |  |  |
| WEIGHT, KG      | 0,001           |  |  |
| MANUFACTURER    | FAG             |  |  |
| INTERCHANGE     |                 |  |  |
| ABC             | <u>R2-6 ZZ</u>  |  |  |
| EZO             | <u>R2-6ZZ</u>   |  |  |
| ISC             | R26ZZS          |  |  |
| NMB             | <u>R1-618ZZ</u> |  |  |
| NTN             | RA2-6ZZA        |  |  |
| GRW             | BR1/8A/6-2Z     |  |  |
| BARDEN          | <u>R2-6SS</u>   |  |  |
| MPB - TIMKEN    | <u>618CHH</u>   |  |  |
| SUPER PRECISION |                 |  |  |