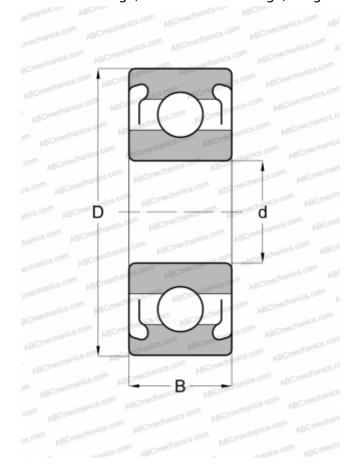

## **Technical specification**

| DIMENSIONS, MM               |               |
|------------------------------|---------------|
| d                            | 3,175         |
| D                            | 9,525         |
| В                            | 3,967         |
| WEIGHT, KG                   | 0,009         |
| MANUFACTURER                 | ABC           |
| INTERCHANGE                  |               |
| EZO                          | R2ZZ          |
| ADR                          | R2ZZ          |
| ISC                          | R2ZZS         |
| NMB                          | <u>R-2ZZ</u>  |
| NTN                          | R2ZZA         |
| RMB                          | RF4012        |
| GRW                          | BR1/8B-2Z     |
| BARDEN                       | R2SS          |
| MPB - TIMKEN SUPER PRECISION | R2CHH         |
| FAG                          | <u>R2.2Z</u>  |
| SKF                          | <u>R2.2Z</u>  |
| MRC                          | R-2FF         |
| FAFNIR                       | <u>33KDD3</u> |
| NEW DEPARTURE                | <u>77R-2</u>  |