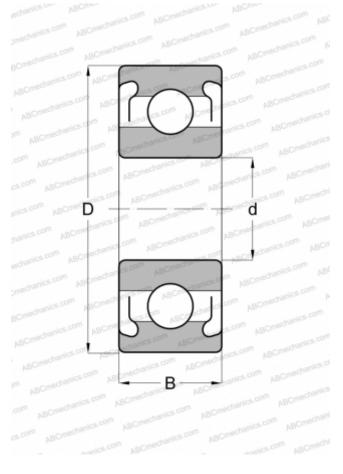

## **Technical specification**

| ым | EN | รเก | NS   | мм     |
|----|----|-----|------|--------|
|    |    | 310 | ччэ, | 141141 |

| DIMENSIONS, MM  |               |
|-----------------|---------------|
| d               | 3,175         |
| D               | 9,525         |
| В               | 3,967         |
| WEIGHT, KG      | 0,001         |
| MANUFACTURER    | ADR           |
| INTERCHANGE     |               |
| ABC             | <u>R2 ZZ</u>  |
| EZO             | R2ZZ          |
| ISC             | <u>R2ZZS</u>  |
| NMB             | R-2ZZ         |
| NTN             | R2ZZA         |
| RMB             | <u>RF4012</u> |
| GRW             | BR1/8B-2Z     |
| BARDEN          | R2SS          |
| MPB - TIMKEN    | R2CHH         |
| SUPER PRECISION |               |
| FAG             | <u>R2.2Z</u>  |
| SKF             | <u>R2.2Z</u>  |
| MRC             | R-2FF         |
| FAFNIR          | <u>33KDD3</u> |
| NEW DEPARTURE   | <u>77R-2</u>  |