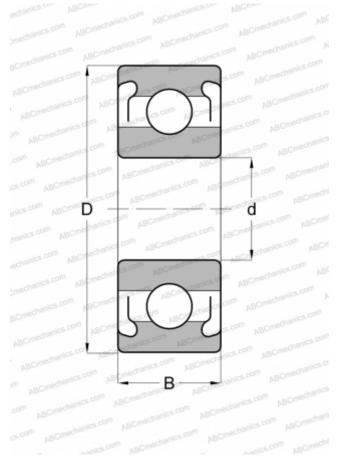

## **Technical specification**

| ым | EN | รเก | NS   | мм     |
|----|----|-----|------|--------|
|    |    | 310 | ччэ, | 141141 |

| DIMENSIONS, MM  |               |
|-----------------|---------------|
| d               | 3,175         |
| D               | 9,525         |
| В               | 3,967         |
| WEIGHT, KG      | 0,001         |
| MANUFACTURER    | <u>NTN</u>    |
| INTERCHANGE     |               |
| ABC             | <u>R2 ZZ</u>  |
| EZO             | R2ZZ          |
| ADR             | R2ZZ          |
| ISC             | R2ZZS         |
| NMB             | <u>R-2ZZ</u>  |
| RMB             | <u>RF4012</u> |
| GRW             | BR1/8B-2Z     |
| BARDEN          | R2SS          |
| MPB - TIMKEN    | R2CHH         |
| SUPER PRECISION |               |
| FAG             | R2.2Z         |
| SKF             | <u>R2.2Z</u>  |
| MRC             | R-2FF         |
| FAFNIR          | <u>33KDD3</u> |
| NEW DEPARTURE   | <u>77R-2</u>  |