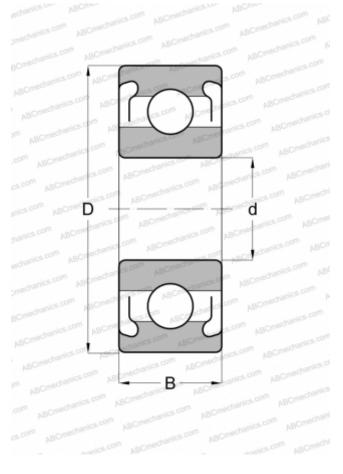

## Deep groove ball bearings

TYPE: Ball bearings, Radial ball bearings, Single row, Without flange, With shields 2Z, inch size

## **Technical specification**

| ым | EN | รเก | NS   | мм     |
|----|----|-----|------|--------|
|    |    | 310 | ччэ, | 141141 |

| DIMENSIONS, MM  |               |
|-----------------|---------------|
| d               | 3,175         |
| D               | 9,525         |
| В               | 3,967         |
| WEIGHT, KG      | 0,001         |
| MANUFACTURER    | <u>RMB</u>    |
| INTERCHANGE     |               |
| ABC             | <u>R2 ZZ</u>  |
| EZO             | R2ZZ          |
| ADR             | R2ZZ          |
| ISC             | R2ZZS         |
| NMB             | <u>R-2ZZ</u>  |
| NTN             | R2ZZA         |
| GRW             | BR1/8B-2Z     |
| BARDEN          | R2SS          |
| MPB - TIMKEN    | R2CHH         |
| SUPER PRECISION |               |
| FAG             | <u>R2.2Z</u>  |
| SKF             | <u>R2.2Z</u>  |
| MRC             | R-2FF         |
| FAFNIR          | <u>33KDD3</u> |
| NEW DEPARTURE   | <u>77R-2</u>  |