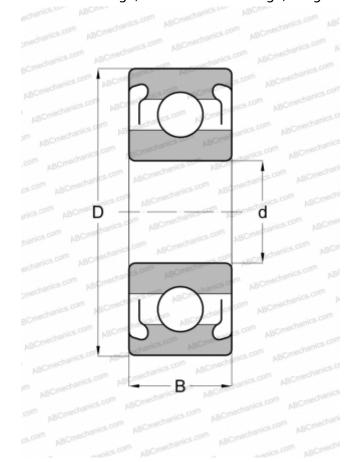

## **Technical specification**

| DIMENSIONS, MM |              |
|----------------|--------------|
| d              | 3,175        |
| D              | 9,525        |
| В              | 3,967        |
| WEIGHT, KG     | 0,001        |
| MANUFACTURER   | MPB - TIMKEN |
| INTERCUANCE    | SUPER        |
| INTERCHANGE    | PRECISION    |
| ABC            | R2 ZZ        |
| EZO            | R2ZZ         |
| ADR            | R2ZZ         |
| ISC            | R2ZZS        |
| NMB            | R-2ZZ        |
| NTN            | R2ZZA        |
| RMB            | RF4012       |
| GRW            | BR1/8B-2Z    |
| BARDEN         | R2SS         |
| FAG            | R2.2Z        |
| SKF            | <u>R2.2Z</u> |
| MRC            | R-2FF        |
| FAFNIR         | 33KDD3       |
| NEW DEPARTURE  | 77R-2        |