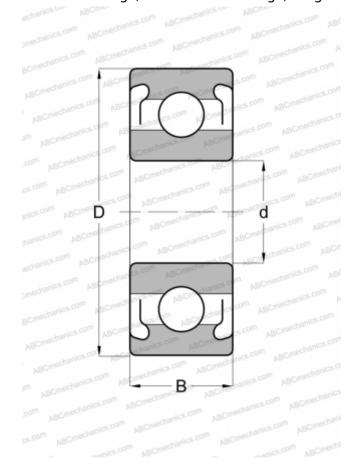

## **Technical specification**

| DIMENSIONS, MM  |                 |
|-----------------|-----------------|
| d               | 3,175           |
| D               | 12,700          |
| В               | 4,366           |
| WEIGHT, KG      | 0,009           |
| MANUFACTURER    | ABC             |
| INTERCHANGE     |                 |
| EZO             | R2AZZ           |
| ADR             | R2AZZ           |
| ISC             | R2AZZS          |
| NMB             | R-2AZZ          |
| NTN             | RA2ZZ           |
| RMB             | <u>ULZ5010X</u> |
| GRW             | BR1/8B/083-2Z   |
| BARDEN          | R2ASS           |
| MPB - TIMKEN    | R2ACHH          |
| SUPER PRECISION |                 |
| FAG             | <u>R2A.2Z</u>   |
| SKF             | <u>R2A.2Z</u>   |
| MRC             | R-2AFFM         |
| FAFNIR          | 33KDD4          |
| NEW DEPARTURE   | 77R-2A          |