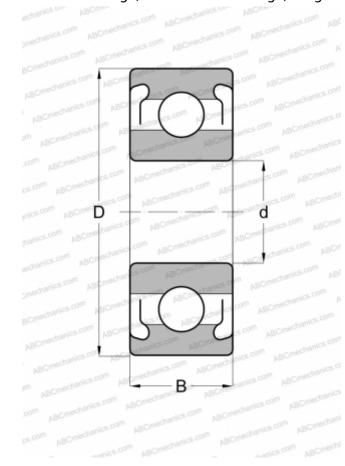

## **Technical specification**

| DIMENSIONS, MM  |                 |
|-----------------|-----------------|
| d               | 3,175           |
| D               | 12,700          |
| В               | 4,366           |
| WEIGHT, KG      | 0,001           |
| MANUFACTURER    | EZO             |
| INTERCHANGE     |                 |
| ABC             | R2A ZZ          |
| ADR             | R2AZZ           |
| ISC             | R2AZZS          |
| NMB             | R-2AZZ          |
| NTN             | RA2ZZ           |
| RMB             | <u>ULZ5010X</u> |
| GRW             | BR1/8B/083-2Z   |
| BARDEN          | R2ASS           |
| MPB - TIMKEN    | R2ACHH          |
| SUPER PRECISION |                 |
| FAG             | <u>R2A.2Z</u>   |
| SKF             | <u>R2A.2Z</u>   |
| MRC             | R-2AFFM         |
| FAFNIR          | 33KDD4          |
| NEW DEPARTURE   | 77R-2A          |