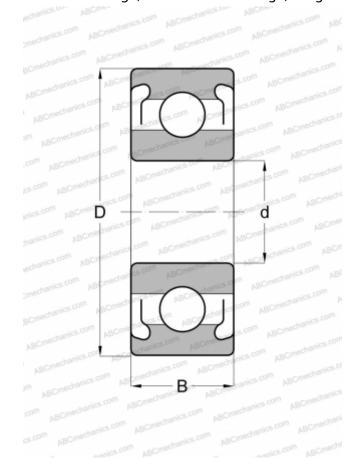

## **Technical specification**

| DIMENSIONS, MM  |                 |
|-----------------|-----------------|
| d               | 3,175           |
| D               | 12,700          |
| В               | 4,366           |
| WEIGHT, KG      | 0,001           |
| MANUFACTURER    | <u>ISC</u>      |
| INTERCHANGE     |                 |
| ABC             | R2A ZZ          |
| EZO             | R2AZZ           |
| ADR             | R2AZZ           |
| NMB             | R-2AZZ          |
| NTN             | RA2ZZ           |
| RMB             | <u>ULZ5010X</u> |
| GRW             | BR1/8B/083-2Z   |
| BARDEN          | R2ASS           |
| MPB - TIMKEN    | R2ACHH_         |
| SUPER PRECISION |                 |
| FAG             | <u>R2A.2Z</u>   |
| SKF             | <u>R2A.2Z</u>   |
| MRC             | R-2AFFM         |
| FAFNIR          | 33KDD4          |
| NEW DEPARTURE   | 77R-2A          |