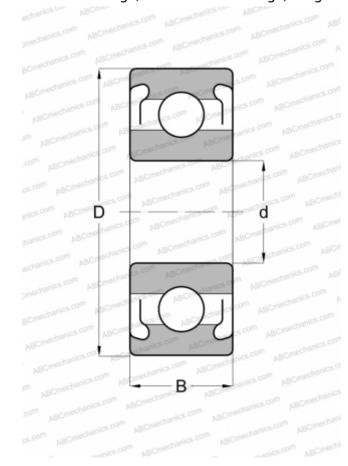

## **Technical specification**

| DIMENSIONS, MM  |               |
|-----------------|---------------|
| d               | 3,175         |
| D               | 12,700        |
| В               | 4,366         |
| WEIGHT, KG      | 0,001         |
| MANUFACTURER    | RMB           |
| INTERCHANGE     |               |
| ABC             | R2A ZZ        |
| EZO             | R2AZZ         |
| ADR             | R2AZZ_        |
| ISC             | R2AZZS_       |
| NMB             | R-2AZZ        |
| NTN             | RA2ZZ         |
| GRW             | BR1/8B/083-2Z |
| BARDEN          | R2ASS_        |
| MPB - TIMKEN    | R2ACHH_       |
| SUPER PRECISION |               |
| FAG             | <u>R2A.2Z</u> |
| SKF             | <u>R2A.2Z</u> |
| MRC             | R-2AFFM       |
| FAFNIR          | 33KDD4        |
| NEW DEPARTURE   | 77R-2A        |