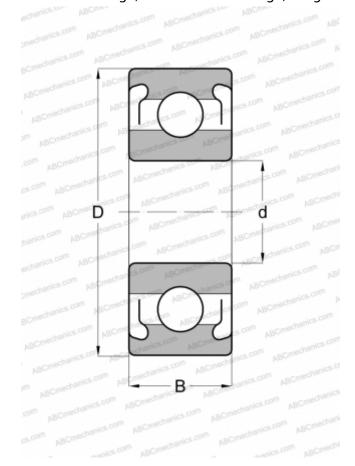

## **Technical specification**

| DIMENSIONS, MM  |                 |
|-----------------|-----------------|
| d               | 3,175           |
| D               | 12,700          |
| В               | 4,366           |
| WEIGHT, KG      | 0,001           |
| MANUFACTURER    | GRW             |
| INTERCHANGE     |                 |
| ABC             | R2A ZZ          |
| EZO             | R2AZZ           |
| ADR             | R2AZZ           |
| ISC             | R2AZZS          |
| NMB             | R-2AZZ          |
| NTN             | RA2ZZ           |
| RMB             | <u>ULZ5010X</u> |
| BARDEN          | R2ASS           |
| MPB - TIMKEN    | R2ACHH_         |
| SUPER PRECISION |                 |
| FAG             | R2A.2Z          |
| SKF             | <u>R2A.2Z</u>   |
| MRC             | R-2AFFM         |
| FAFNIR          | 33KDD4          |
| NEW DEPARTURE   | 77R-2A          |