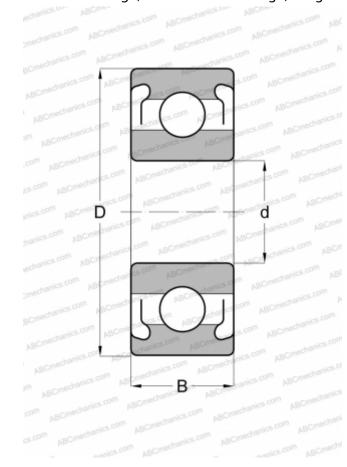

## **R2ASS BARDEN**

Deep groove ball bearings

TYPE: Ball bearings, Radial ball bearings, Single row, Without flange, With shields 2Z, inch size

## **Technical specification**

| DIMENSIONS, MM  |                 |
|-----------------|-----------------|
| d               | 3,175           |
| D               | 12,700          |
| В               | 4,366           |
| WEIGHT, KG      | 0,001           |
| MANUFACTURER    | BARDEN          |
| INTERCHANGE     |                 |
| ABC             | R2A ZZ          |
| EZO             | R2AZZ           |
| ADR             | R2AZZ           |
| ISC             | R2AZZS_         |
| NMB             | R-2AZZ          |
| NTN             | RA2ZZ           |
| RMB             | <u>ULZ5010X</u> |
| GRW             | BR1/8B/083-2Z   |
| MPB - TIMKEN    | R2ACHH          |
| SUPER PRECISION |                 |
| FAG             | R2A.2Z          |
| SKF             | R2A.2Z          |
| MRC             | R-2AFFM         |
| FAFNIR          | 33KDD4          |
| NEW DEPARTURE   | 77R-2A          |