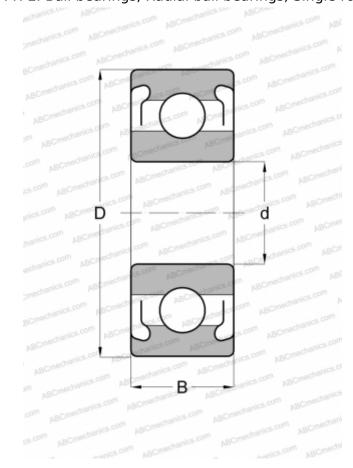

## **R2ACHH MPB - TIMKEN SUPER PRECISION**

Deep groove ball bearings

TYPE: Ball bearings, Radial ball bearings, Single row, Without flange, With shields 2Z, inch size

## **Technical specification**

| DIMENSIONS, MM |                 |
|----------------|-----------------|
| d              | 3,175           |
| D              | 12,700          |
| В              | 4,366           |
| WEIGHT, KG     | 0,001           |
| MANUFACTURER   | MPB - TIMKEN    |
| INTERCUANCE    | SUPER           |
| INTERCHANGE    | PRECISION       |
| ABC            | R2A ZZ          |
| EZO            | R2AZZ           |
| ADR            | R2AZZ           |
| ISC            | R2AZZS          |
| NMB            | R-2AZZ          |
| NTN            | RA2ZZ           |
| RMB            | <u>ULZ5010X</u> |
| GRW            | BR1/8B/083-2Z   |
| BARDEN         | R2ASS           |
| FAG            | R2A.2Z          |
| SKF            | <u>R2A.2Z</u>   |
| MRC            | R-2AFFM         |
| FAFNIR         | 33KDD4          |
| NEW DEPARTURE  | 77R-2A          |