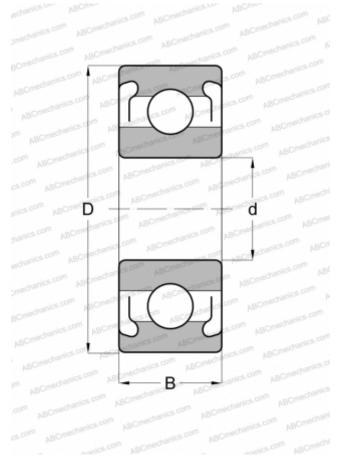

## **Technical specification**

| ым | EN | SIC | NC    | ММ     |
|----|----|-----|-------|--------|
|    |    | SIC | ,כאוי | 141141 |

| DIMENSIONS, MM  |                 |
|-----------------|-----------------|
| d               | 3,175           |
| D               | 12,700          |
| В               | 4,366           |
| WEIGHT, KG      | 0,001           |
| MANUFACTURER    | FAG             |
| INTERCHANGE     |                 |
| ABC             | R2A ZZ          |
| EZO             | R2AZZ           |
| ADR             | R2AZZ           |
| ISC             | R2AZZS          |
| NMB             | R-2AZZ          |
| NTN             | RA2ZZ           |
| RMB             | <u>ULZ5010X</u> |
| GRW             | BR1/8B/083-2Z   |
| BARDEN          | R2ASS           |
| MPB - TIMKEN    | R2ACHH          |
| SUPER PRECISION |                 |
| SKF             | <u>R2A.2Z</u>   |
| MRC             | R-2AFFM         |
| FAFNIR          | <u>33KDD4</u>   |
| NEW DEPARTURE   | 77R-2A          |
|                 |                 |