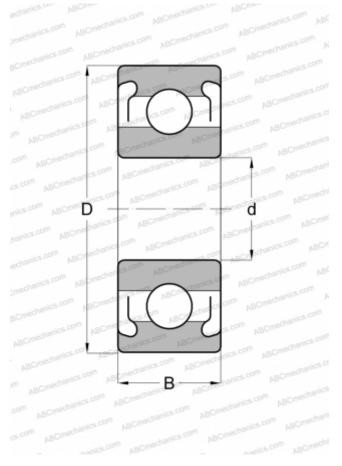

## **Technical specification**

| DIM | EN: | SION | IS. | мм |
|-----|-----|------|-----|----|
|     | _   |      | ,   |    |

| ,,              |                   |
|-----------------|-------------------|
| d               | 3,967             |
| D               | 7,938             |
| В               | 3,175             |
| WEIGHT, KG      | 0,001             |
| MANUFACTURER    | BARDEN            |
| INTERCHANGE     |                   |
| ABC             | <u>R155 ZZ</u>    |
| EZO             | <u>R155ZZS</u>    |
| ADR             | <u>X5/32ZZ</u>    |
| ISC             | <u>R155ZZS</u>    |
| NMB             | <u>R1-5532SZZ</u> |
| NTN             | RA155ZZA          |
| RMB             | <u>ULZ6010X</u>   |
| GRW             | <u>3967-2Z</u>    |
| MPB - TIMKEN    | <u>5532CHH</u>    |
| SUPER PRECISION |                   |
| FAG             | <u>R1020. 2Z</u>  |