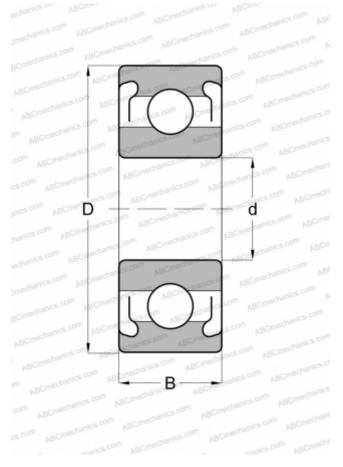

## **Technical specification**

| ым     | ENC  | IONS, | мм      |
|--------|------|-------|---------|
| וייווש | EIND | юкз,  | IVI IVI |

| ,,              |                 |  |
|-----------------|-----------------|--|
| d               | 6,350           |  |
| D               | 12,700          |  |
| В               | 4,763           |  |
| WEIGHT, KG      | 0,003           |  |
| MANUFACTURER    | EZO             |  |
| INTERCHANGE     |                 |  |
| ABC             | <u>R188 ZZ</u>  |  |
| ADR             | <u>R188ZZ</u>   |  |
| ISC             | <u>R188ZZS</u>  |  |
| NMB             | R1-814ZZ        |  |
| NTN             | RA188ZZA        |  |
| RMB             | <u>RF8020X</u>  |  |
| GRW             | <u>6350B-2Z</u> |  |
| BARDEN          | <u>R188SS</u>   |  |
| MPB - TIMKEN    | <u>814CHH</u>   |  |
| SUPER PRECISION |                 |  |
| FAG             | <u>R1632.2Z</u> |  |