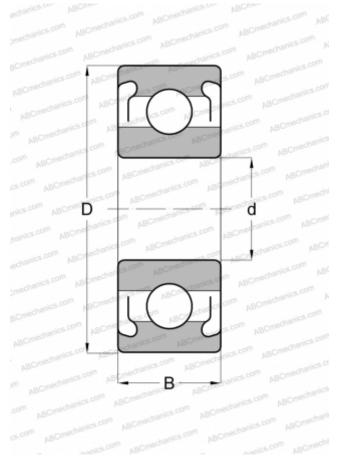

## **Technical specification**

| <b>B</b> 114 | ENIC |       |    |
|--------------|------|-------|----|
| DIM          | ENS  | IONS, | ΜМ |

| d               | 6,350           |  |  |
|-----------------|-----------------|--|--|
| D               | 12,700          |  |  |
| В               | 4,763           |  |  |
| WEIGHT, KG      | 0,003           |  |  |
| MANUFACTURER    | RMB             |  |  |
| INTERCHANGE     |                 |  |  |
| ABC             | <u>R188 ZZ</u>  |  |  |
| EZO             | <u>R188ZZ</u>   |  |  |
| ADR             | <u>R188ZZ</u>   |  |  |
| ISC             | <u>R188ZZS</u>  |  |  |
| NMB             | <u>R1-814ZZ</u> |  |  |
| NTN             | RA188ZZA        |  |  |
| GRW             | <u>6350B-2Z</u> |  |  |
| BARDEN          | <u>R188SS</u>   |  |  |
| MPB - TIMKEN    | <u>814CHH</u>   |  |  |
| SUPER PRECISION |                 |  |  |
| FAG             | R1632. 2Z       |  |  |