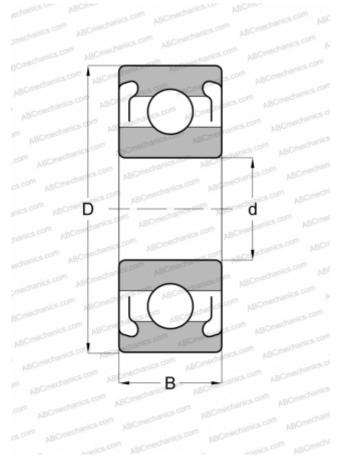

## **Technical specification**

| DIM   | FNS | 5 1  | MM    |
|-------|-----|------|-------|
| ויווש |     | з, і | *11*1 |

| d               | 6,350           |  |  |  |
|-----------------|-----------------|--|--|--|
| D               | 12,700          |  |  |  |
| В               | 4,763           |  |  |  |
| WEIGHT, KG      | 0,003           |  |  |  |
| MANUFACTURER    | GRW             |  |  |  |
| INTERCHANGE     |                 |  |  |  |
| ABC             | <u>R188 ZZ</u>  |  |  |  |
| EZO             | <u>R188ZZ</u>   |  |  |  |
| ADR             | <u>R188ZZ</u>   |  |  |  |
| ISC             | R188ZZS         |  |  |  |
| NMB             | <u>R1-814ZZ</u> |  |  |  |
| NTN             | RA188ZZA        |  |  |  |
| RMB             | <u>RF8020X</u>  |  |  |  |
| BARDEN          | <u>R188SS</u>   |  |  |  |
| MPB - TIMKEN    | <u>814CHH</u>   |  |  |  |
| SUPER PRECISION |                 |  |  |  |
| FAG             | R1632.2Z        |  |  |  |