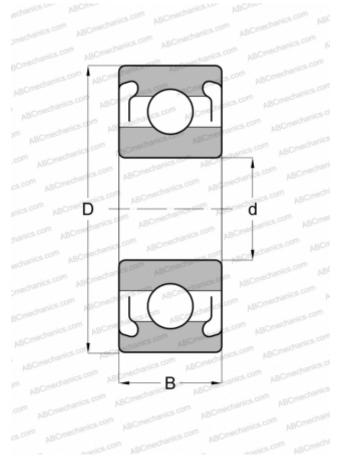

## **Technical specification**

| DIMENSIONS  | мм      |
|-------------|---------|
| DIMENSIONS, | 141 141 |

| DIMENSIONS, MM                  |                  |
|---------------------------------|------------------|
| d                               | 6,350            |
| D                               | 19,050           |
| В                               | 7,142            |
| WEIGHT, KG                      | 0,006            |
| MANUFACTURER                    | EZO              |
| INTERCHANGE                     |                  |
| ABC                             | R4A ZZ           |
| ADR                             | R4AZZ            |
| ISC                             | R4AZZS           |
| NMB                             | <u>R1-1214ZZ</u> |
| NTN                             | RA4ZZ            |
| GRW                             | BR1/4-2Z         |
| BARDEN                          | R4ASS            |
| MPB - TIMKEN<br>SUPER PRECISION | <u>R4ARHH</u>    |
| FAG                             | R4A.2Z           |
| SKF                             | R4A.2Z           |
| MRC                             | R-4AFF4          |
| FAFNIR                          | <u>S1KDD</u>     |
| NEW DEPARTURE                   | 77R-4A           |
| RHP                             | KLNJ 1/4 -2Z     |