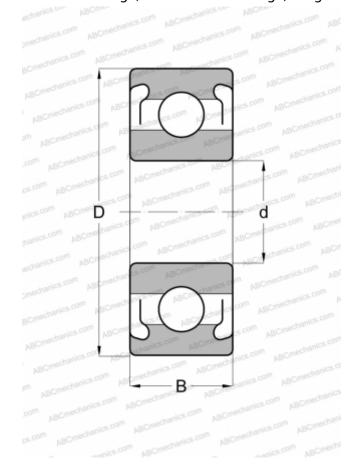

## **Technical specification**

| DIMENSIONS, MM  |               |
|-----------------|---------------|
| d               | 6,350         |
| D               | 19,050        |
| В               | 7,142         |
| WEIGHT, KG      | 0,006         |
| MANUFACTURER    | <u>ISC</u>    |
| INTERCHANGE     |               |
| ABC             | R4A ZZ        |
| EZO             | R4AZZ         |
| ADR             | R4AZZ         |
| NMB             | R1-1214ZZ     |
| NTN             | RA4ZZ         |
| GRW             | BR1/4-2Z      |
| BARDEN          | R4ASS         |
| MPB - TIMKEN    | R4ARHH        |
| SUPER PRECISION |               |
| FAG             | <u>R4A.2Z</u> |
| SKF             | <u>R4A.2Z</u> |
| MRC             | R-4AFF4       |
| FAFNIR          | S1KDD         |
| NEW DEPARTURE   | <u>77R-4A</u> |
| RHP             | KLNJ 1/4 -2Z  |