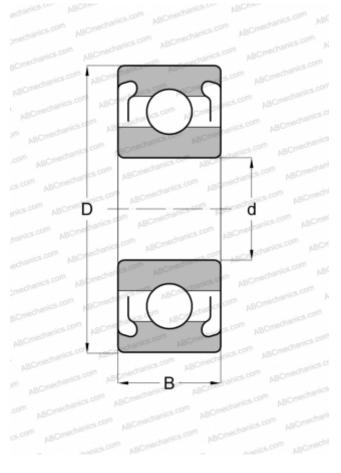

## **Technical specification**

| DIMENS  | SIONS  | мм     |
|---------|--------|--------|
| DIFIENS | JIUNJ, | 141141 |

| DIMENSIONS, MM                  |                 |
|---------------------------------|-----------------|
| d                               | 6,350           |
| D                               | 19,050          |
| В                               | 7,142           |
| WEIGHT, KG                      | 0,006           |
| MANUFACTURER                    | <u>NMB</u>      |
| INTERCHANGE                     |                 |
| ABC                             | R4A ZZ          |
| EZO                             | R4AZZ           |
| ADR                             | R4AZZ           |
| ISC                             | R4AZZS          |
| NTN                             | RA4ZZ           |
| GRW                             | <u>BR1/4-2Z</u> |
| BARDEN                          | R4ASS           |
| MPB - TIMKEN<br>SUPER PRECISION | <u>R4ARHH</u>   |
| FAG                             | <u>R4A.2Z</u>   |
| SKF                             | <u>R4A.2Z</u>   |
| MRC                             | R-4AFF4         |
| FAFNIR                          | <u>S1KDD</u>    |
| NEW DEPARTURE                   | <u>77R-4A</u>   |
| RHP                             | KLNJ 1/4 -2Z    |