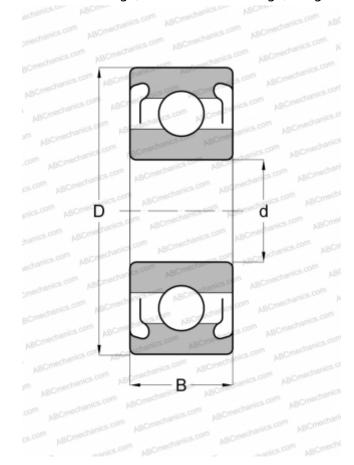

## **Technical specification**

| DIMENSIONS, MM  |               |
|-----------------|---------------|
| d               | 6,350         |
| D               | 19,050        |
| В               | 7,142         |
| WEIGHT, KG      | 0,006         |
| MANUFACTURER    | GRW           |
| INTERCHANGE     |               |
| ABC             | R4A ZZ        |
| EZO             | R4AZZ         |
| ADR             | R4AZZ         |
| ISC             | R4AZZS        |
| NMB             | R1-1214ZZ     |
| NTN             | RA4ZZ         |
| BARDEN          | R4ASS         |
| MPB - TIMKEN    | R4ARHH        |
| SUPER PRECISION |               |
| FAG             | <u>R4A.2Z</u> |
| SKF             | R4A.2Z        |
| MRC             | R-4AFF4       |
| FAFNIR          | S1KDD         |
| NEW DEPARTURE   | <u>77R-4A</u> |
| RHP             | KLNJ 1/4 -2Z  |