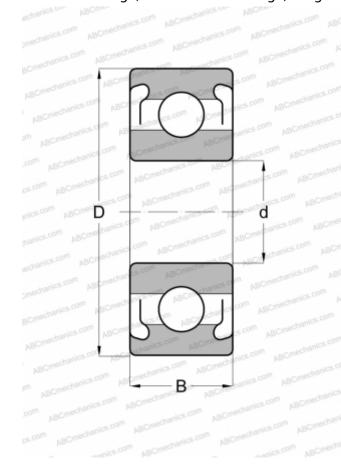

## **Technical specification**

| DIMENSIONS, MM  |                 |
|-----------------|-----------------|
| d               | 3,175           |
| D               | 12,700          |
| В               | 4,366           |
| WEIGHT, KG      | 0,009           |
| MANUFACTURER    | SKF             |
| INTERCHANGE     |                 |
| ABC             | R2A ZZ          |
| EZO             | R2AZZ           |
| ADR             | R2AZZ           |
| ISC             | R2AZZS          |
| NMB             | R-2AZZ          |
| NTN             | RA2ZZ           |
| RMB             | <u>ULZ5010X</u> |
| GRW             | BR1/8B/083-2Z   |
| BARDEN          | R2ASS           |
| MPB - TIMKEN    | R2ACHH          |
| SUPER PRECISION |                 |
| FAG             | <u>R2A.2Z</u>   |
| MRC             | R-2AFFM         |
| FAFNIR          | 33KDD4          |
| NEW DEPARTURE   | 77R-2A          |