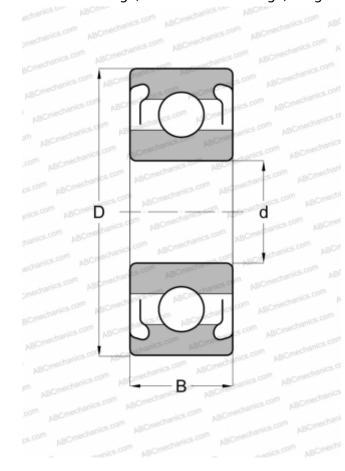

## **Technical specification**

| DIMENSIONS, MM  |                 |
|-----------------|-----------------|
| d               | 3,175           |
| D               | 12,700          |
| В               | 4,366           |
| WEIGHT, KG      | 0,009           |
| MANUFACTURER    | MRC             |
| INTERCHANGE     |                 |
| ABC             | R2A ZZ          |
| EZO             | R2AZZ           |
| ADR             | R2AZZ           |
| ISC             | R2AZZS          |
| NMB             | R-2AZZ          |
| NTN             | RA2ZZ           |
| RMB             | <u>ULZ5010X</u> |
| GRW             | BR1/8B/083-2Z   |
| BARDEN          | R2ASS           |
| MPB - TIMKEN    | R2ACHH          |
| SUPER PRECISION |                 |
| FAG             | <u>R2A.2Z</u>   |
| SKF             | R2A.2Z          |
| FAFNIR          | 33KDD4          |
| NEW DEPARTURE   | 77R-2A          |