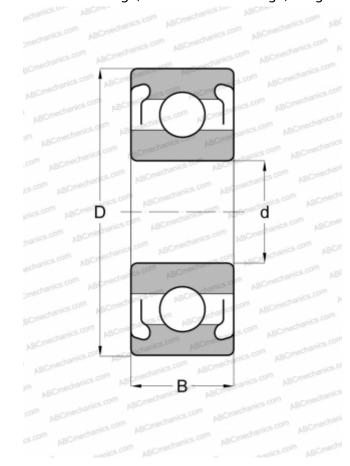

## **Technical specification**

| DIMENSIONS, MM  |                 |
|-----------------|-----------------|
| d               | 3,175           |
| D               | 12,700          |
| В               | 4,366           |
| WEIGHT, KG      | 0,009           |
| MANUFACTURER    | NEW             |
| INTERCHANGE     | DEPARTURE       |
|                 | 504             |
| ABC             | R2A ZZ          |
| EZO             | R2AZZ           |
| ADR             | R2AZZ           |
| ISC             | R2AZZS          |
| NMB             | R-2AZZ          |
| NTN             | RA2ZZ           |
| RMB             | <u>ULZ5010X</u> |
| GRW             | BR1/8B/083-2Z   |
| BARDEN          | R2ASS           |
| MPB - TIMKEN    | R2ACHH          |
| SUPER PRECISION |                 |
| FAG             | R2A.2Z          |
| SKF             | R2A.2Z          |
| MRC             | R-2AFFM         |
| FAFNIR          | 33KDD4          |