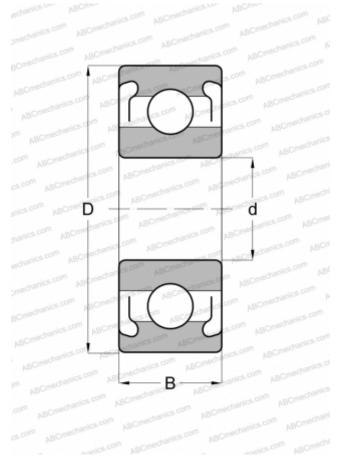

## **Technical specification**

| DIMENSIONS  | мм      |
|-------------|---------|
| DIMENSIONS, | 141 141 |

| DIFIENSIONS, FIN |                  |
|------------------|------------------|
| d                | 9,525            |
| D                | 22,225           |
| В                | 7,142            |
| WEIGHT, KG       | 0,018            |
| MANUFACTURER     | MRC              |
| INTERCHANGE      |                  |
| ABC              | R6 ZZ            |
| EZO              | R6ZZ             |
| ADR              | <u>Y3/8ZZ</u>    |
| NMB              | <u>R1-1438ZZ</u> |
| NTN              | R6ZZ             |
| GRW              | BR3/6-2Z         |
| BARDEN           | <u>R6SS</u>      |
| MPB - TIMKEN     | R6RHH            |
| SUPER PRECISION  |                  |
| FAG              | <u>R6.2Z</u>     |
| SKF              | <u>R6.2Z</u>     |
| FAFNIR           | <u>S3KDD</u>     |
| NEW DEPARTURE    | <u>77R-6</u>     |
| RHP              | KLNJ 3/8 -2Z     |
|                  |                  |