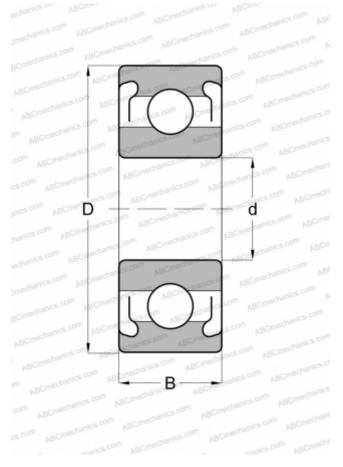

## **Technical specification**

| ым     | ENIC | IONS, | мм      |
|--------|------|-------|---------|
| וייווש | EIND | юкз,  | IVI IVI |

| BINEROIONO, MIN |                     |  |  |
|-----------------|---------------------|--|--|
| d               | 15,875              |  |  |
| D               | 34,925              |  |  |
| В               | 8,730               |  |  |
| WEIGHT, KG      | 0,041               |  |  |
| MANUFACTURER    | FAG                 |  |  |
| INTERCHANGE     |                     |  |  |
| ABC             | <u>R10 ZZ</u>       |  |  |
| EZO             | <u>R10ZZ</u>        |  |  |
| SKF             | <u>R10.2Z</u>       |  |  |
| MRC             | <u>R-10FF</u>       |  |  |
| FAFNIR          | S7KDD               |  |  |
| NEW DEPARTURE   | <u>77R-10</u>       |  |  |
| RHP             | <u>KLNJ 5/8 -2Z</u> |  |  |
|                 |                     |  |  |