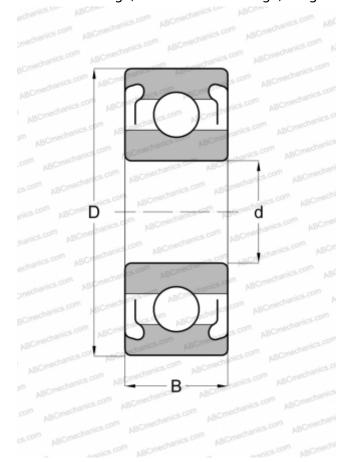

## **Technical specification**

**DIMENSIONS. MM** 

| Diriting of the state of the st |                |
|--------------------------------------------------------------------------------------------------------------------------------------------------------------------------------------------------------------------------------------------------------------------------------------------------------------------------------------------------------------------------------------------------------------------------------------------------------------------------------------------------------------------------------------------------------------------------------------------------------------------------------------------------------------------------------------------------------------------------------------------------------------------------------------------------------------------------------------------------------------------------------------------------------------------------------------------------------------------------------------------------------------------------------------------------------------------------------------------------------------------------------------------------------------------------------------------------------------------------------------------------------------------------------------------------------------------------------------------------------------------------------------------------------------------------------------------------------------------------------------------------------------------------------------------------------------------------------------------------------------------------------------------------------------------------------------------------------------------------------------------------------------------------------------------------------------------------------------------------------------------------------------------------------------------------------------------------------------------------------------------------------------------------------------------------------------------------------------------------------------------------------|----------------|
| d                                                                                                                                                                                                                                                                                                                                                                                                                                                                                                                                                                                                                                                                                                                                                                                                                                                                                                                                                                                                                                                                                                                                                                                                                                                                                                                                                                                                                                                                                                                                                                                                                                                                                                                                                                                                                                                                                                                                                                                                                                                                                                                              | 31,750         |
| D                                                                                                                                                                                                                                                                                                                                                                                                                                                                                                                                                                                                                                                                                                                                                                                                                                                                                                                                                                                                                                                                                                                                                                                                                                                                                                                                                                                                                                                                                                                                                                                                                                                                                                                                                                                                                                                                                                                                                                                                                                                                                                                              | 63,500         |
| В                                                                                                                                                                                                                                                                                                                                                                                                                                                                                                                                                                                                                                                                                                                                                                                                                                                                                                                                                                                                                                                                                                                                                                                                                                                                                                                                                                                                                                                                                                                                                                                                                                                                                                                                                                                                                                                                                                                                                                                                                                                                                                                              | 15,875         |
| WEIGHT, KG                                                                                                                                                                                                                                                                                                                                                                                                                                                                                                                                                                                                                                                                                                                                                                                                                                                                                                                                                                                                                                                                                                                                                                                                                                                                                                                                                                                                                                                                                                                                                                                                                                                                                                                                                                                                                                                                                                                                                                                                                                                                                                                     | 0,190          |
| MANUFACTURER                                                                                                                                                                                                                                                                                                                                                                                                                                                                                                                                                                                                                                                                                                                                                                                                                                                                                                                                                                                                                                                                                                                                                                                                                                                                                                                                                                                                                                                                                                                                                                                                                                                                                                                                                                                                                                                                                                                                                                                                                                                                                                                   | THE GENERAL    |
| INTERCHANGE                                                                                                                                                                                                                                                                                                                                                                                                                                                                                                                                                                                                                                                                                                                                                                                                                                                                                                                                                                                                                                                                                                                                                                                                                                                                                                                                                                                                                                                                                                                                                                                                                                                                                                                                                                                                                                                                                                                                                                                                                                                                                                                    |                |
| ABC                                                                                                                                                                                                                                                                                                                                                                                                                                                                                                                                                                                                                                                                                                                                                                                                                                                                                                                                                                                                                                                                                                                                                                                                                                                                                                                                                                                                                                                                                                                                                                                                                                                                                                                                                                                                                                                                                                                                                                                                                                                                                                                            | <u>1654 ZZ</u> |
| FEDERAL/SCHA TZ                                                                                                                                                                                                                                                                                                                                                                                                                                                                                                                                                                                                                                                                                                                                                                                                                                                                                                                                                                                                                                                                                                                                                                                                                                                                                                                                                                                                                                                                                                                                                                                                                                                                                                                                                                                                                                                                                                                                                                                                                                                                                                                | BR-7754        |
| NICE                                                                                                                                                                                                                                                                                                                                                                                                                                                                                                                                                                                                                                                                                                                                                                                                                                                                                                                                                                                                                                                                                                                                                                                                                                                                                                                                                                                                                                                                                                                                                                                                                                                                                                                                                                                                                                                                                                                                                                                                                                                                                                                           | <u>1654 DS</u> |
| Schatz                                                                                                                                                                                                                                                                                                                                                                                                                                                                                                                                                                                                                                                                                                                                                                                                                                                                                                                                                                                                                                                                                                                                                                                                                                                                                                                                                                                                                                                                                                                                                                                                                                                                                                                                                                                                                                                                                                                                                                                                                                                                                                                         | BR-7754        |