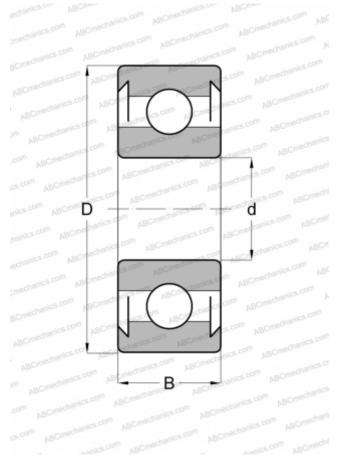

## **DIMENSIONS, MM**

| 9,525<br>22,225<br>7,142<br>0,018<br><u>RHP</u><br><u>R6 2RS</u><br><u>R6 2RS</u><br><u>R6 2RS</u><br><u>R6.2RS</u><br><u>R-6ZZ</u><br><u>R6.2RS</u> | D 22,225<br>B 7,142<br>WEIGHT, KG 0,018<br>MANUFACTURER RHP<br>INTERCHANGE<br>ABC R6 2RS<br>EZO R6 2RS<br>SKF R6.2RS<br>MRC R-6ZZ |               |                         |
|------------------------------------------------------------------------------------------------------------------------------------------------------|-----------------------------------------------------------------------------------------------------------------------------------|---------------|-------------------------|
| 7,142<br>0,018<br><u>RHP</u><br><u>R6 2RS</u><br><u>R6 2RS</u><br><u>R6 2RS</u><br><u>R6.2RS</u><br><u>R-6ZZ</u>                                     | B7,142WEIGHT, KG0,018MANUFACTURERRHPINTERCHANGER6 2RSABCR6 2RSEZOR6 2RSSKFR6 2RSSKFR6 2RSMRCR-6ZZFAGR6.2RSFAFNIRS3PP              | d             | 9,525                   |
| 0,018<br><u>RHP</u><br><u>R6 2RS</u><br><u>R6 2RS</u><br><u>R6.2RS</u><br><u>R-6ZZ</u>                                                               | WEIGHT, KG0,018MANUFACTURERRHPINTERCHANGEABCR6 2RSEZOR6 2RSSKFR6 2RSSKFR6.2RSMRCR-6ZZFAGR6.2RSFAFNIRS3PP                          | D             | 22,225                  |
| RHP<br>R6 2RS<br>R6 2RS<br>R6 2RS<br>R6.2RS<br>R-6ZZ                                                                                                 | MANUFACTURERRHPINTERCHANGEABCR6 2RSEZOR6 2RSSKFR6 2RSMRCR-6ZZFAGR6.2RSFAFNIRS3PP                                                  | В             | 7,142                   |
| <u>R6 2RS</u><br><u>R6 2RS</u><br><u>R6.2RS</u><br><u>R-6ZZ</u>                                                                                      | INTERCHANGE<br>ABC R6 2RS<br>EZO R6 2RS<br>SKF R6.2RS<br>MRC R-6ZZ<br>FAG R6.2RS<br>FAFNIR S3PP                                   | WEIGHT, KG    | 0,018                   |
| R6 2RS<br>R6.2RS<br>R-6ZZ                                                                                                                            | ABCR6 2RSEZOR6 2RSSKFR6.2RSMRCR-6ZZFAGR6.2RSFAFNIRS3PP                                                                            | MANUFACTURER  | <u>RHP</u>              |
| R6 2RS<br>R6.2RS<br>R-6ZZ                                                                                                                            | EZOR6 2RSSKFR6.2RSMRCR-6ZZFAGR6.2RSFAFNIRS3PP                                                                                     | INTERCHANGE   |                         |
| <u>R6.2RS</u><br><u>R-6ZZ</u>                                                                                                                        | SKFR6.2RSMRCR-6ZZFAGR6.2RSFAFNIRS3PP                                                                                              | ABC           | <u>R6 2RS</u>           |
| R-6ZZ                                                                                                                                                | MRC R-6ZZ<br>FAG R6.2RS<br>FAFNIR S3PP                                                                                            | EZO           | <u>R6 2RS</u>           |
|                                                                                                                                                      | FAG R6.2RS<br>FAFNIR S3PP                                                                                                         | SKF           | <u>R6.2RS</u>           |
| R6.2RS                                                                                                                                               | FAFNIR <u>S3PP</u>                                                                                                                | MRC           | R-6ZZ                   |
|                                                                                                                                                      |                                                                                                                                   | FAG           | <u>R6.2RS</u>           |
| <u>S3PP</u>                                                                                                                                          | NEW DEPARTURE Z99R-6                                                                                                              | FAFNIR        | <u>S3PP</u>             |
| <u>Z99R-6</u>                                                                                                                                        |                                                                                                                                   | NEW DEPARTURE | <u>Z99R-6</u>           |
|                                                                                                                                                      |                                                                                                                                   | FAG<br>FAFNIR | <u>R6.2</u><br><u>S</u> |