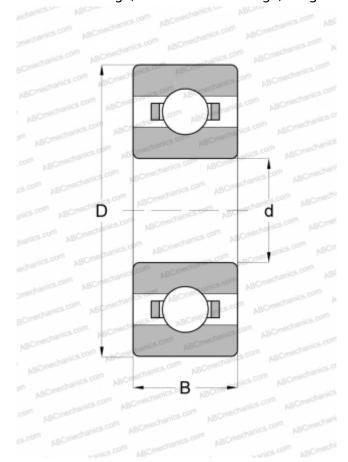

## **Technical specification**

**DIMENSIONS. MM** 

| Difficultion of the contract o |             |
|--------------------------------------------------------------------------------------------------------------------------------------------------------------------------------------------------------------------------------------------------------------------------------------------------------------------------------------------------------------------------------------------------------------------------------------------------------------------------------------------------------------------------------------------------------------------------------------------------------------------------------------------------------------------------------------------------------------------------------------------------------------------------------------------------------------------------------------------------------------------------------------------------------------------------------------------------------------------------------------------------------------------------------------------------------------------------------------------------------------------------------------------------------------------------------------------------------------------------------------------------------------------------------------------------------------------------------------------------------------------------------------------------------------------------------------------------------------------------------------------------------------------------------------------------------------------------------------------------------------------------------------------------------------------------------------------------------------------------------------------------------------------------------------------------------------------------------------------------------------------------------------------------------------------------------------------------------------------------------------------------------------------------------------------------------------------------------------------------------------------------------|-------------|
| d                                                                                                                                                                                                                                                                                                                                                                                                                                                                                                                                                                                                                                                                                                                                                                                                                                                                                                                                                                                                                                                                                                                                                                                                                                                                                                                                                                                                                                                                                                                                                                                                                                                                                                                                                                                                                                                                                                                                                                                                                                                                                                                              | 19,050      |
| D                                                                                                                                                                                                                                                                                                                                                                                                                                                                                                                                                                                                                                                                                                                                                                                                                                                                                                                                                                                                                                                                                                                                                                                                                                                                                                                                                                                                                                                                                                                                                                                                                                                                                                                                                                                                                                                                                                                                                                                                                                                                                                                              | 41,275      |
| В                                                                                                                                                                                                                                                                                                                                                                                                                                                                                                                                                                                                                                                                                                                                                                                                                                                                                                                                                                                                                                                                                                                                                                                                                                                                                                                                                                                                                                                                                                                                                                                                                                                                                                                                                                                                                                                                                                                                                                                                                                                                                                                              | 7,938       |
| WEIGHT, KG                                                                                                                                                                                                                                                                                                                                                                                                                                                                                                                                                                                                                                                                                                                                                                                                                                                                                                                                                                                                                                                                                                                                                                                                                                                                                                                                                                                                                                                                                                                                                                                                                                                                                                                                                                                                                                                                                                                                                                                                                                                                                                                     | 0,050       |
| MANUFACTURER                                                                                                                                                                                                                                                                                                                                                                                                                                                                                                                                                                                                                                                                                                                                                                                                                                                                                                                                                                                                                                                                                                                                                                                                                                                                                                                                                                                                                                                                                                                                                                                                                                                                                                                                                                                                                                                                                                                                                                                                                                                                                                                   | MRC         |
| INTERCHANGE                                                                                                                                                                                                                                                                                                                                                                                                                                                                                                                                                                                                                                                                                                                                                                                                                                                                                                                                                                                                                                                                                                                                                                                                                                                                                                                                                                                                                                                                                                                                                                                                                                                                                                                                                                                                                                                                                                                                                                                                                                                                                                                    |             |
| ABC                                                                                                                                                                                                                                                                                                                                                                                                                                                                                                                                                                                                                                                                                                                                                                                                                                                                                                                                                                                                                                                                                                                                                                                                                                                                                                                                                                                                                                                                                                                                                                                                                                                                                                                                                                                                                                                                                                                                                                                                                                                                                                                            | <u>SR12</u> |
| FAFNIR                                                                                                                                                                                                                                                                                                                                                                                                                                                                                                                                                                                                                                                                                                                                                                                                                                                                                                                                                                                                                                                                                                                                                                                                                                                                                                                                                                                                                                                                                                                                                                                                                                                                                                                                                                                                                                                                                                                                                                                                                                                                                                                         | AS8K        |
| NEW DEPARTURE                                                                                                                                                                                                                                                                                                                                                                                                                                                                                                                                                                                                                                                                                                                                                                                                                                                                                                                                                                                                                                                                                                                                                                                                                                                                                                                                                                                                                                                                                                                                                                                                                                                                                                                                                                                                                                                                                                                                                                                                                                                                                                                  | SSR-12      |