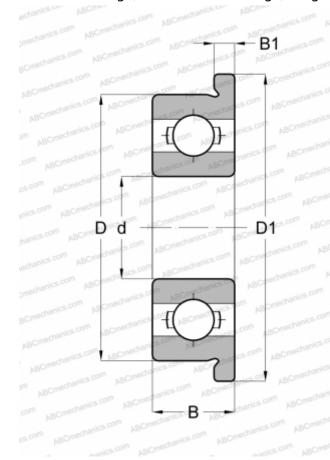

## **Technical specification**

| DIMENSIONS, MM        |                                              |
|-----------------------|----------------------------------------------|
| d                     | 1,500                                        |
| D                     | 5,000                                        |
| D1                    | 6,500                                        |
| В                     | 2,000                                        |
| B1                    | 0,600                                        |
| WEIGHT, KG            | 0,001                                        |
| MANUFACTURER          | SKF                                          |
| INTERCHANGE           |                                              |
|                       |                                              |
| ABC                   | <u>F691X</u>                                 |
| ABC<br>EZO            | F691X<br>F691X                               |
|                       |                                              |
| EZO                   | F691X                                        |
| EZO<br>ADR            | F691X<br>FX1.5                               |
| EZO<br>ADR<br>ISC     | F691X<br>FX1.5<br>F691X                      |
| EZO ADR ISC NACHI     | F691X<br>FX1.5<br>F691X<br>F015M05           |
| EZO ADR ISC NACHI NMB | F691X<br>FX1.5<br>F691X<br>F015M05<br>RF-515 |