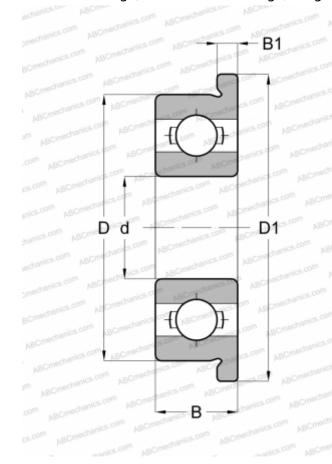

## **Technical specification**

| DIMENSIONS, MM      |                                     |
|---------------------|-------------------------------------|
| d                   | 1,500                               |
| D                   | 5,000                               |
| D1                  | 6,500                               |
| В                   | 2,000                               |
| B1                  | 0,600                               |
| WEIGHT, KG          | 0,001                               |
| MANUFACTURER        | NSK                                 |
| INTERCHANGE         |                                     |
| ABC                 | <u>F691X</u>                        |
|                     |                                     |
| EZO                 | <u>F691X</u>                        |
| EZO<br>ADR          | F691X<br>FX1.5                      |
|                     |                                     |
| ADR                 | FX1.5                               |
| ADR<br>ISC          | FX1.5<br>F691X                      |
| ADR<br>ISC<br>NACHI | FX1.5<br>F691X<br>F015M05           |
| ADR ISC NACHI NMB   | FX1.5<br>F691X<br>F015M05<br>RF-515 |