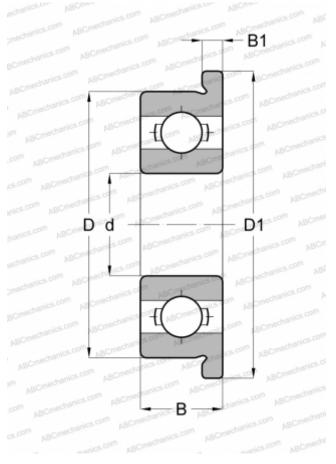

#### **DIMENSIONS, MM**

| d                          | 2,000                                 |
|----------------------------|---------------------------------------|
| D                          | 6,000                                 |
| D1                         | 7,200                                 |
| В                          | 2,500                                 |
| B1                         | 0,600                                 |
| WEIGHT, KG                 | 0,001                                 |
| MANUFACTURER               | EZO                                   |
| INTERCHANGE                |                                       |
|                            | 11500                                 |
| ABC                        | <u>MF62</u>                           |
| ABC<br>ISC                 | MF62<br>MF62                          |
|                            |                                       |
| ISC                        | MF62                                  |
| ISC<br>NACHI               | MF62<br>F2M06                         |
| ISC<br>NACHI<br>NMB        | MF62<br>F2M06<br>RF-620W52            |
| ISC<br>NACHI<br>NMB<br>NTN | MF62<br>F2M06<br>RF-620W52<br>FLBC2-6 |