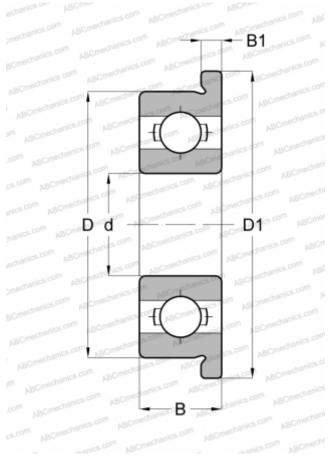

#### **DIMENSIONS, MM**

| d                                 | 2,000                              |
|-----------------------------------|------------------------------------|
| D                                 | 6,000                              |
| D1                                | 7,200                              |
| В                                 | 2,500                              |
| B1                                | 0,600                              |
| WEIGHT, KG                        | 0,001                              |
| MANUFACTURER                      | <u>NTN</u>                         |
| INTERCHANGE                       |                                    |
|                                   |                                    |
| ABC                               | <u>MF62</u>                        |
|                                   | MF62<br>MF62                       |
| ABC                               |                                    |
| ABC<br>EZO                        | MF62                               |
| ABC<br>EZO<br>ISC                 | MF62<br>MF62                       |
| ABC<br>EZO<br>ISC<br>NACHI        | MF62<br>MF62<br>F2M06              |
| ABC<br>EZO<br>ISC<br>NACHI<br>NMB | MF62<br>MF62<br>F2M06<br>RF-620W52 |