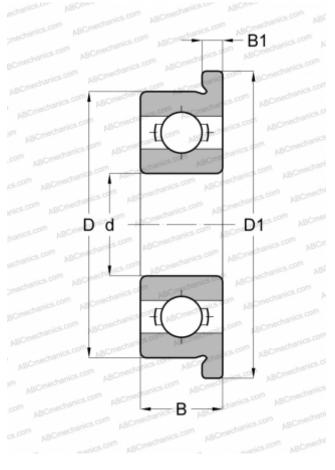

#### DIMENSIONS, MM

NTN

NSK

KOYO

| DIMENSIONS, MM |                  |
|----------------|------------------|
| d              | 2,000            |
| D              | 7,000            |
| D1             | 8,200            |
| В              | 2,500            |
| B1             | 0,600            |
| WEIGHT, KG     | 0,001            |
| MANUFACTURER   | ISC              |
| INTERCHANGE    |                  |
| ABC            | <u>MF72</u>      |
| EZO            | <u>MF72</u>      |
| NACHI          | <u>F2M07</u>     |
| NMB            | <u>RF-720Y52</u> |
| NSK            | <u>MF72</u>      |
| КОҮО           | <u>MLF2007</u>   |
| ABC            | F602             |
| EZO            | F602             |
| ISC            | <u>F602</u>      |
| NACHI          | <u>F602</u>      |
|                |                  |