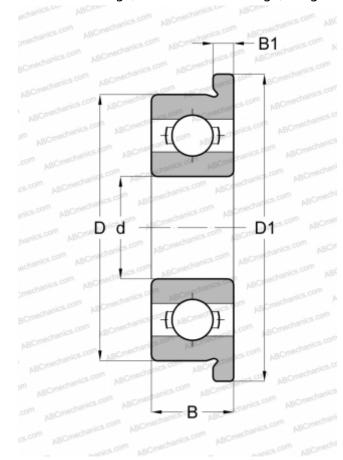

## F692X ABC

Deep groove ball bearings

TYPE: Ball bearings, Radial ball bearings, Single row, With flange, Open

## **Technical specification**

| DIMENSIONS, MM             |                                                 |
|----------------------------|-------------------------------------------------|
| d                          | 2,500                                           |
| D                          | 7,000                                           |
| D1                         | 8,500                                           |
| В                          | 2,500                                           |
| B1                         | 0,700                                           |
| WEIGHT, KG                 | 0,001                                           |
| MANUFACTURER               | ABC                                             |
| INTERCHANGE                |                                                 |
| INTERCHANGE                |                                                 |
| EZO                        | <u>F692X</u>                                    |
|                            | <u>F692X</u><br><u>FX2.5</u>                    |
| EZO                        |                                                 |
| EZO<br>ADR                 | FX2.5                                           |
| EZO<br>ADR<br>ISC          | FX2.5<br>F692X                                  |
| EZO<br>ADR<br>ISC<br>NACHI | FX2.5<br>F692X<br>F69/2.5                       |
| EZO ADR ISC NACHI NMB      | FX2.5<br>F692X<br>F69/2.5<br>RF-725             |
| EZO ADR ISC NACHI NMB      | FX2.5<br>F692X<br>F69/2.5<br>RF-725<br>FL69/2.5 |