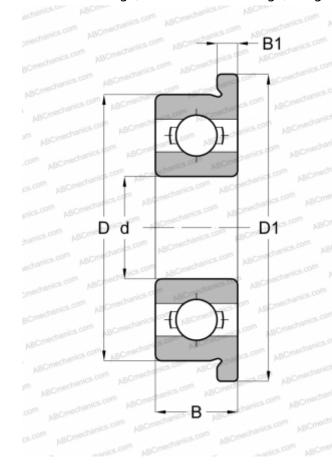

## **F692X ISC**

Deep groove ball bearings

TYPE: Ball bearings, Radial ball bearings, Single row, With flange, Open

## **Technical specification**

| DIMENSIONS, MM        |                                                 |
|-----------------------|-------------------------------------------------|
| d                     | 2,500                                           |
| D                     | 7,000                                           |
| D1                    | 8,500                                           |
| В                     | 2,500                                           |
| B1                    | 0,700                                           |
| WEIGHT, KG            | 0,001                                           |
| MANUFACTURER          | ISC                                             |
| INTERCHANGE           |                                                 |
|                       |                                                 |
| ABC                   | <u>F692X</u>                                    |
| ABC<br>EZO            | <u>F692X</u><br><u>F692X</u>                    |
|                       |                                                 |
| EZO                   | F692X                                           |
| EZO<br>ADR            | F692X<br>FX2.5                                  |
| EZO<br>ADR<br>NACHI   | F692X<br>FX2.5<br>F69/2.5                       |
| EZO ADR NACHI NMB     | F692X<br>FX2.5<br>F69/2.5<br>RF-725             |
| EZO ADR NACHI NMB NTN | F692X<br>FX2.5<br>F69/2.5<br>RF-725<br>FL69/2.5 |