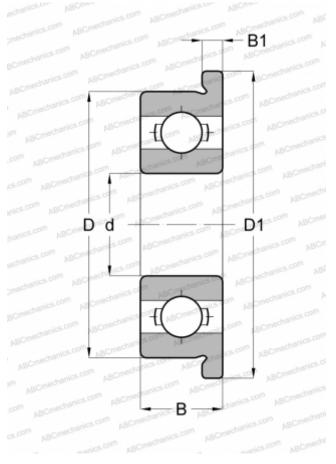

#### **DIMENSIONS, MM**

| BINENOIONO, MIN                           |                                                |
|-------------------------------------------|------------------------------------------------|
| d                                         | 2,500                                          |
| D                                         | 8,000                                          |
| D1                                        | 9,200                                          |
| В                                         | 2,500                                          |
| B1                                        | 0,600                                          |
| WEIGHT, KG                                | 0,001                                          |
| MANUFACTURER                              | EZO                                            |
|                                           |                                                |
| INTERCHANGE                               |                                                |
|                                           | MF82X                                          |
| INTERCHANGE                               |                                                |
| INTERCHANGE<br>ABC                        | MF82X                                          |
| INTERCHANGE<br>ABC<br>ISC                 | <u>MF82X</u><br><u>MF82X</u>                   |
| INTERCHANGE<br>ABC<br>ISC<br>NACHI        | <u>MF82X</u><br><u>MF82X</u><br><u>F025M08</u> |
| INTERCHANGE<br>ABC<br>ISC<br>NACHI<br>NMB | MF82X<br>MF82X<br>F025M08<br>RF-825Y52         |