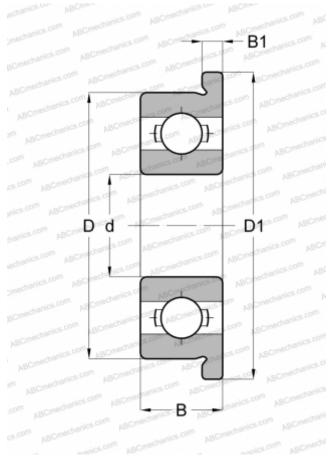

#### **DIMENSIONS, MM**

| 2,500                                                                         |
|-------------------------------------------------------------------------------|
| 8,000                                                                         |
| 9,200                                                                         |
| 2,500                                                                         |
| 0,600                                                                         |
| 0.001                                                                         |
| 0,001                                                                         |
| 0,001<br><u>KOYO</u>                                                          |
|                                                                               |
|                                                                               |
| <u>KOYO</u>                                                                   |
| KOYO<br>MF82X                                                                 |
| <u>KOYO</u><br><u>MF82X</u><br><u>MF82X</u>                                   |
| KOYO<br>MF82X<br>MF82X<br>MF82X                                               |
| <u>KOYO</u><br><u>MF82X</u><br><u>MF82X</u><br><u>MF82X</u><br><u>F025M08</u> |
|                                                                               |